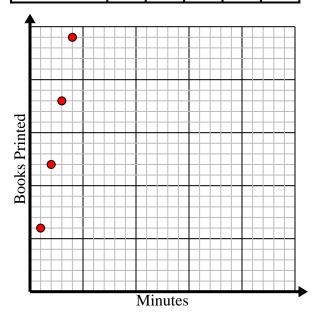

3) Every pound of meat costs \$2.64.

Create a table showing the price for up to 5 pounds of meat, then plot the values on the coordinate plane.

2) Every minute 6 books are printed.

Create a table showing the books printed over the course of 5 minutes, then plot the values on the coordinate plane.

Name:

Create a table showing the books printed over the course of 5 minutes, then plot the values on the coordinate plane.

Answer Key

| Minutes              | 1 | 2  | 3  | 4  | 5  |
|----------------------|---|----|----|----|----|
| <b>Books Printed</b> | 6 | 12 | 18 | 24 | 30 |