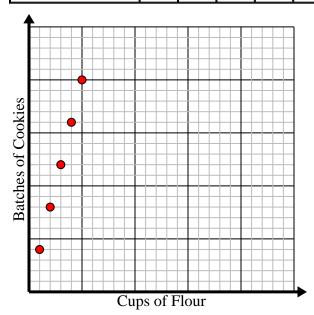

Solve each problem.

1) For every cup of flour 4 batches of cookies can be made.

Create a table showing the batches of cookies that can be made with up to 5 cups of flour, then plot the values on the coordinate plane.

## Solve each problem.

1) For every cup of flour 4 batches of cookies can be

Create a table showing the batches of cookies that can be made with up to 5 cups of flour, then plot the values on the coordinate plane.

| Cups of Flour             | 1 | 2 | 3  | 4  | 5  |
|---------------------------|---|---|----|----|----|
| <b>Batches of Cookies</b> | 4 | 8 | 12 | 16 | 20 |

3) Every pound of meat costs \$2.64.

Create a table showing the price for up to 5 pounds of meat, then plot the values on the coordinate plane.