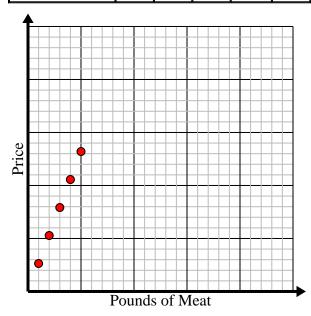

3) Every pound of meat costs \$2.64.

Create a table showing the price for up to 5 pounds of meat, then plot the values on the coordinate plane.

2) Every minute 6 books are printed.

Create a table showing the books printed over the course of 5 minutes, then plot the values on the coordinate plane.

| Pounds of Meat | 1    | 2    | 3    | 4     | 5    |
|----------------|------|------|------|-------|------|
| Price          | 2.64 | 5.28 | 7.92 | 10.56 | 13.2 |

2) Every minute 6 books are printed.