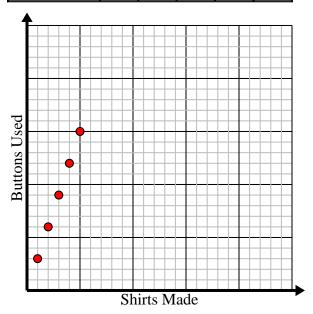

**4)** For every shirts made 3 buttons are used.

Create a table showing the buttons needed for making up to 5 shirts, then plot the values on the coordinate plane.

| Shirts Made         | 1 | 2 | 3 | 4  | 5  |
|---------------------|---|---|---|----|----|
| <b>Buttons Used</b> | 3 | 6 | 9 | 12 | 15 |